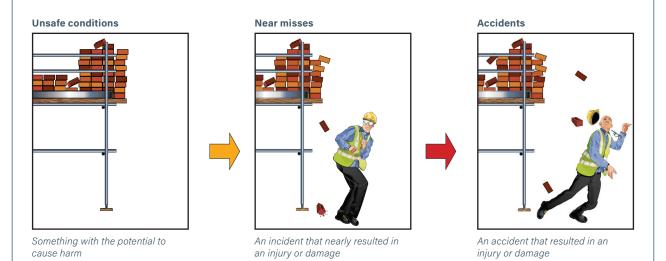

## Please report anything that is unsafe or a near miss

**Signature** 

Name

It really does help to prevent accidents

**Position** 

Date